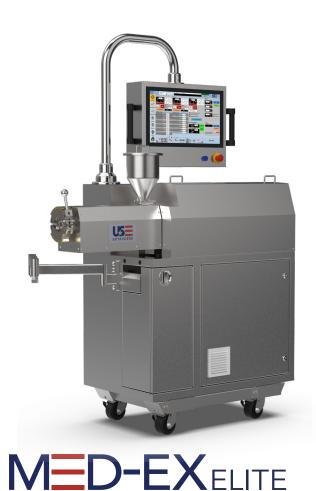

# FEATURES INCLUDE

Easy To Swap Barrels (.5 In. - 1 In.)

Stainless Steel Surfaces

Gmp Design For Easy Wipe Down

**Direct Drive Motor** 

Clean Wire Management

Powered Adjustment Along Center Line

Easy Air, Water, & Exhaust Access

# FEATURES INCLUDE

Swappable Barrel Size Ranges (.5 ln. - 1 ln. , .75 ln. - 1.25 ln., Or 1 ln. - 1.5 ln.)

Direct Drive Motor

Corrosion Resistant Design Options

Low Profile Casters With Integral Jacking Pads

Clean Wire Management

Barrel Mounted On Rails For Easy Adjustment