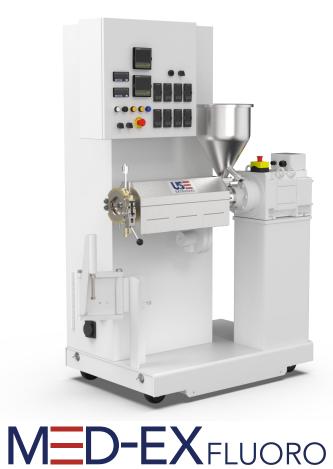

### **FEATURES INCLUDE**

**Direct Drive Motor** 

Easy Lock Cam Assisted Clamp

Integral Feed Section

Pressure Control With Option For Melt Pump

Procontrol Medical Touch Screen Or Discrete Controls Option