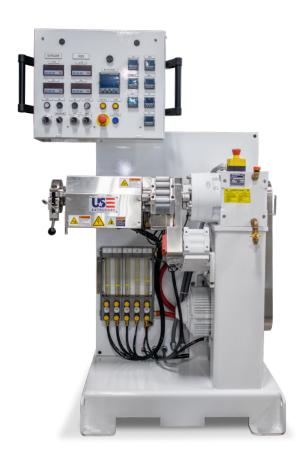

### **FEATURES INCLUDE**

**Direct Drive Motor** 

Easy Lock Cam Assisted Clamp

Integral Feed Section

Pressure Control With Option For Melt Pump

Procontrol Medical Touch Screen Or Discrete Controls Option

### DIRECT DRIVE

Energy-Efficient (~10% Less Energy Than A Traditional Ac Motor) High Level Of Speed Accuracy Even At Very Low Speeds

**Quiet Operation** 

Near Maintenance-Free Operation Due To No Gearbox Or Belt Drive