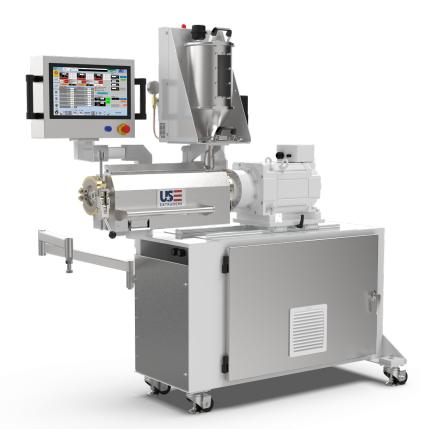

## FEATURES INCLUDE

Special 27:1 L/D Barrel And Screw Length For Increased Melt Temperature Uniformity

Metering Screw With Low Shear Saxton-Type Mixer To Further Improve Melt Uniformity

Optional Solid Inconel Clamp In Lieu Of Nickel Plating

High Temp Capabilities Up To 900°F

**Corrosion Resistant** 